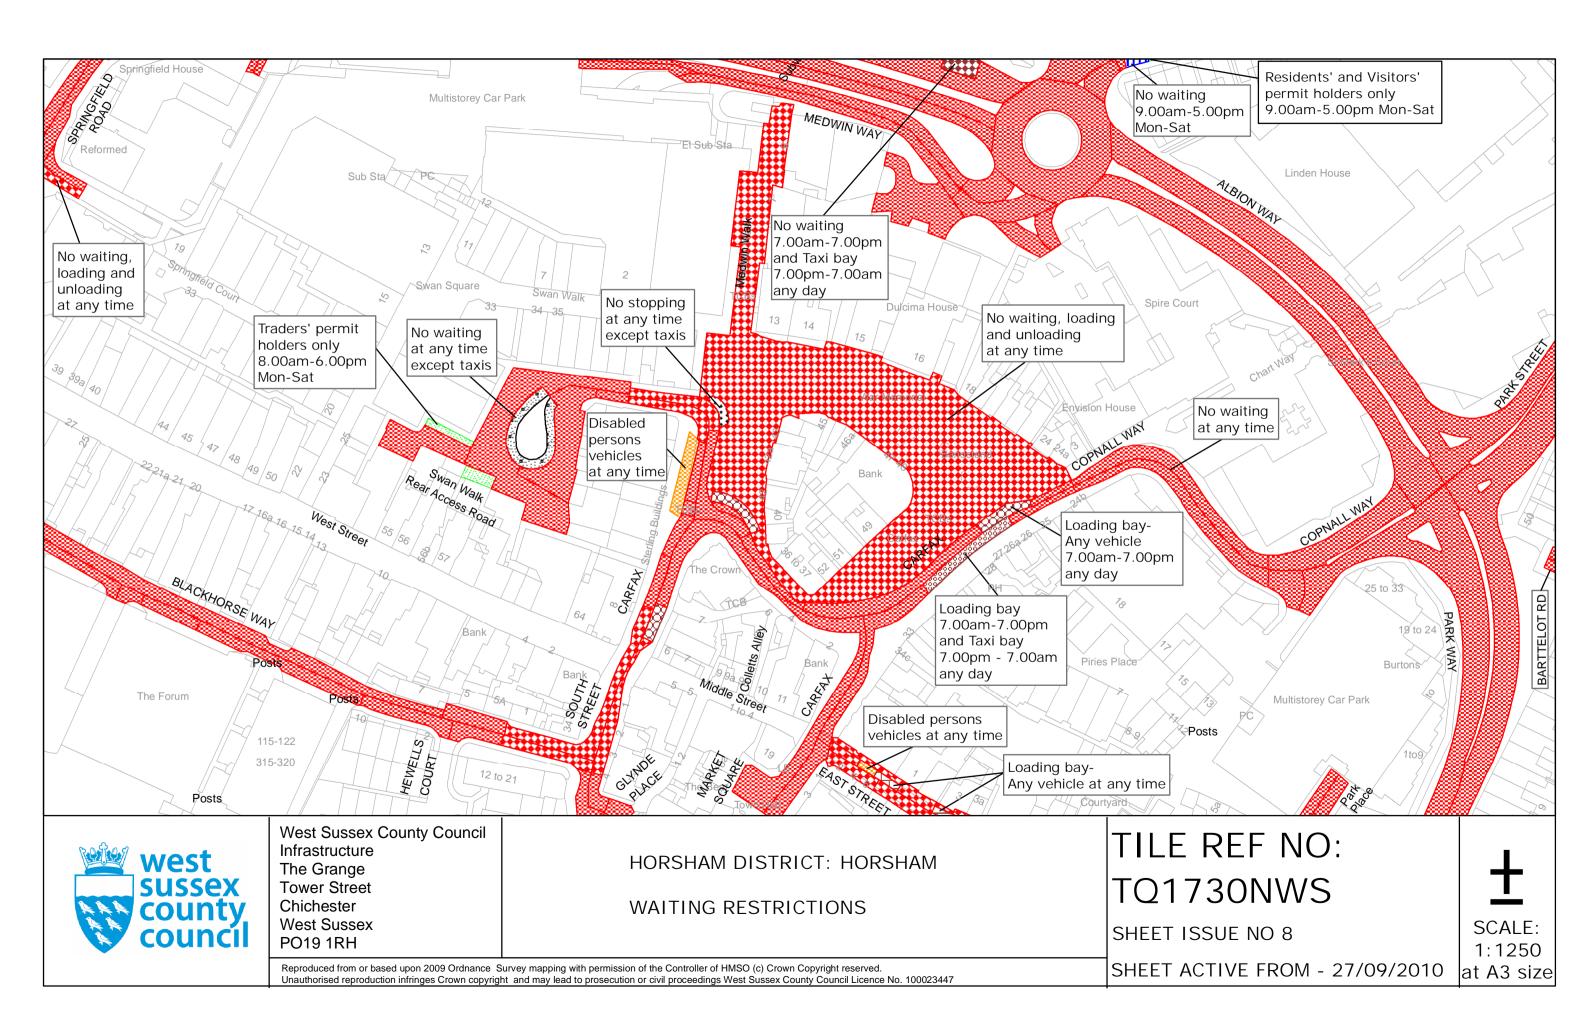

#### FIRST SCHEDULE Plan numbers to be revoked

TQ1730NWS (Issue No. 7) TQ1730SWN (Issue No. 6)

### SECOND SCHEDULE Plans to be substituted (as attached)

TQ1730NWS (Issue No. 8) TQ1730SWN (Issue No. 7)

The COMMON SEAL of WEST SUSSEX COUNTY COUNCIL was hereto affixed

the Thenty First day of SerremBer 2010 in the presence of