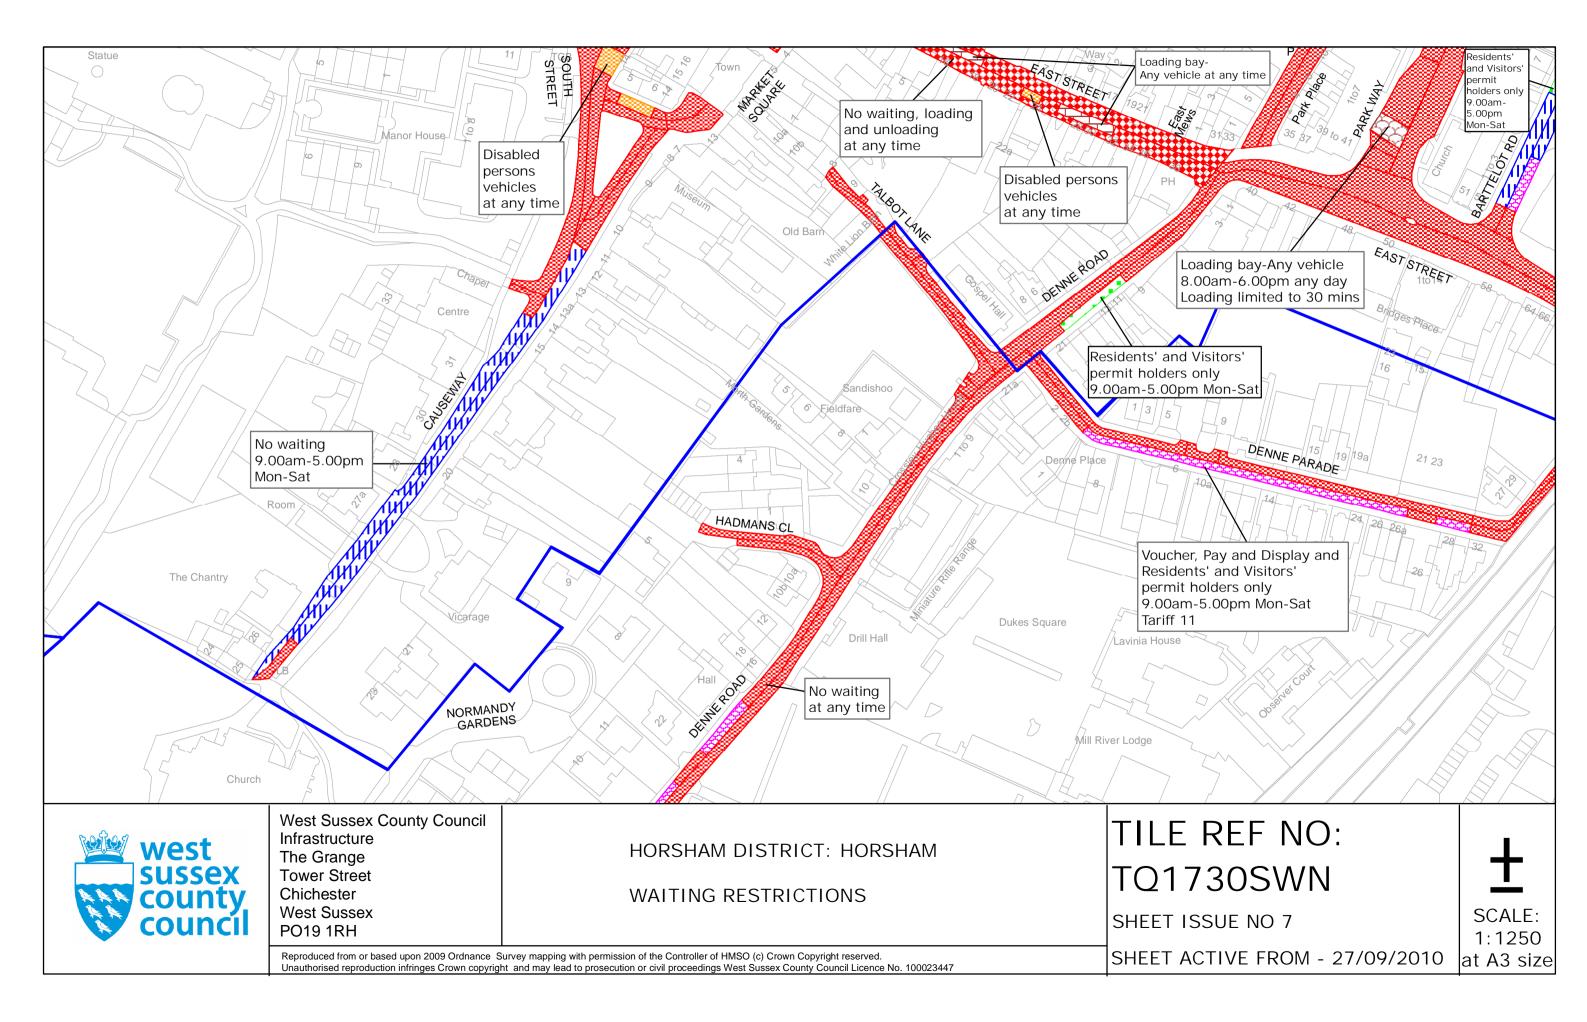

#### FIRST SCHEDULE Plan numbers to be revoked

TQ1730NWS (Issue No. 7) TQ1730SWN (Issue No. 6)

### SECOND SCHEDULE Plans to be substituted (as attached)

TQ1730NWS (Issue No. 8) TQ1730SWN (Issue No. 7)

The COMMON SEAL of WEST SUSSEX COUNTY COUNCIL was hereto affixed

the Thenty First day of SerremBer 2010 in the presence of